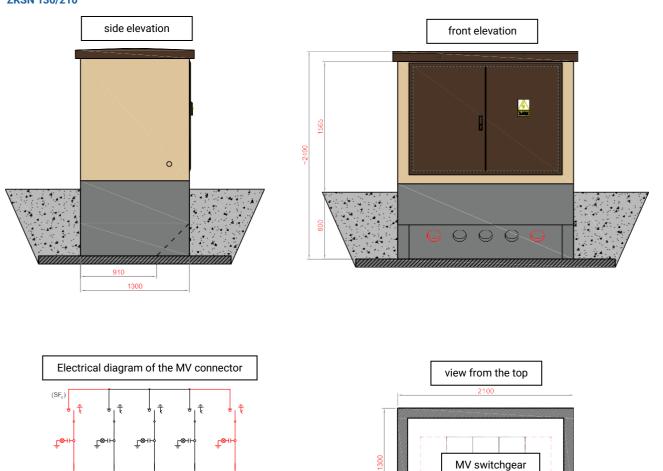

## ZKSN 130/210

## 

MV cable connector housing consists of two elements: the main body and the roof. Both elements are made of self-compacting concrete SCC class C30/37. In the lower part of the main body there are openings equipped with grommets that allow the introduction of cables into the MV switchgear. The MV switchgear is operated from the outside with the ZKSN door open.

## ZKSN are offered in two housing sizes:

ZKSN 130/210 – with an external width of 1.3 m and an external length of 2.1 m.

ZKSN 160/290 - with an external width of 1.6 m and an external length of 2.9 m.

The cable connectors can be equipped with SF6 gas-insulated MV switchgears from all leading manufacturers.