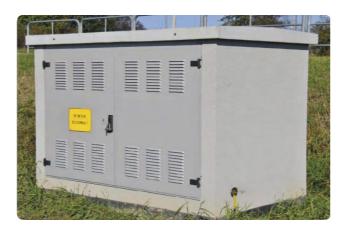

MV cable connectors are designed for the distribution of electricity in medium-voltage cable lines with a ring or radial arrangement.

## 

MV cable connector housing consists of two elements: the main body and the roof. Both elements are made of self-compacting concrete SCC class C30/37. In the lower part of the main body there are openings equipped with grommets that allow the introduction of cables into the MV switchgear. The MV switchgear is operated from the outside with the ZKSN door open.

## ZKSN are offered in two housing sizes:

ZKSN 130/210 – with an external width of 1.3 m and an external length of 2.1 m.

ZKSN 160/290 - with an external width of 1.6 m and an external length of 2.9 m.

The cable connectors can be equipped with SF6 gas-insulated MV switchgears from all leading manufacturers.